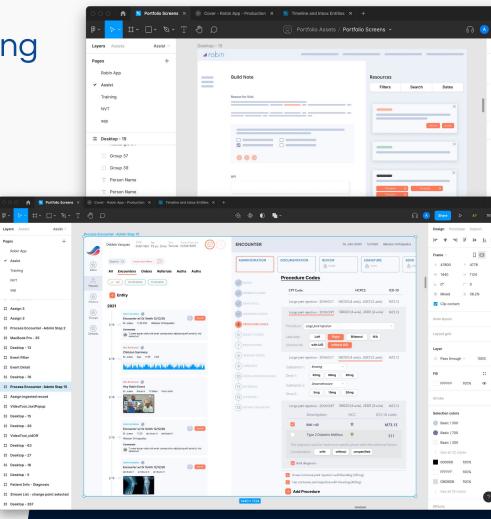

## Low & High-fidelity Wireframing

Pages

✓ Assist

Training

NVT sep

Developed wireframes to articulate functionality to engineering partners to determine scope and feasibility. Initial prototype testing performed with users to validate patterns and UX decisions before bringing into the design phase.

## Defining an Approach

The app needed to reflect the new brand and color palette, and feel like a companion to the Robin App. High level design systems were developed along with key UI patterns.