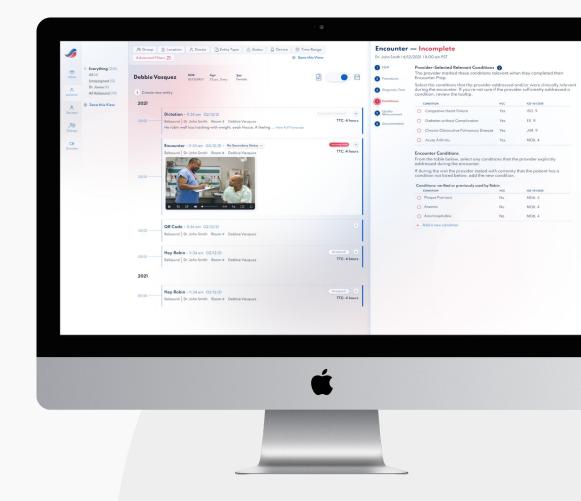

#### **Robin Assist**

The medical scribes needed a way to see the patient's timeline of health events, and media captured in the room while also answering critical questions for clinical and administrative purposes.

Creating this new way to navigate both the media feed and the questions improved efficiency while still providing a clear path for completing the work.

| 1 | ※ Group ② Location へ Doctor ① Entity Type ① Status ② Device<br>dvanced Filters 芝                                                                                           | <ul> <li>Time Range</li> <li>Save this View</li> </ul> |
|---|----------------------------------------------------------------------------------------------------------------------------------------------------------------------------|--------------------------------------------------------|
| U | nassigned (236)                                                                                                                                                            | S Surve and S rew                                      |
|   | Appointment - 11:34 am 02/12/21 - No Secondary Status 🗸                                                                                                                    | Awaiting Rooming                                       |
| 0 | Rebound         Dr John Smith         Room #         Debbie Vasquez           Hey Robin - 11:34 am         02/12/21           Rebound         Dr John Smith         Room # | Unassigned)<br>TTC: 4 hour                             |
|   | QR Code - 11:34 om 02/12/21 Rebound   Dr John Smith   Room #   Debble Vasquez                                                                                              | (Unassigned) 📿                                         |
|   | Encounter - 11:34 cm 02/12/21 - No Secondary Status -<br>Rebound Dr John Smith Room # Debble Vasquez                                                                       | (Incomplete) (<br>TTC: 4 hour                          |
|   | Encounter - 11:34 am 02/12/21 - No Secondary Status ~<br>Rebound Dr John Smith Room # Debbie Vasquez                                                                       | (Incomplete) ~<br>TTC: 4 hour                          |
|   | Appointment - 11:34 am 02/12/21 - No Secondary Status ~<br>Rebound   Dr John Smith Room # Debbie Vasquez                                                                   | Awaiting Rooming<br>TTC: 4 hour                        |
| Ð | Appointment - 11:34 am 02/12/21 - No Secondary Status ~<br>Rebound Dr John Smith Room # Debbie Vasquez                                                                     | Awaiting Rooming<br>TTC: 4 hour                        |
| 8 | Encounter - 11:34 am 02/12/21 - No Secondary Status ><br>Rebound   Dr John Smith Raom # Debbie Vasquez                                                                     | Completed Completed TTC: 4 hour                        |
| Ð | Dictation - 11:34 am 02/12/21<br>Rebound   Dr John Smith Room # Debbie Vasquez<br>He robin well loss tracking with weight, yeah House, A feeling View Full Transcript      | Unossigned 🔍<br>TTC: 4 hour                            |
|   | Appointment - 11:34 am 02/12/21 - No Secondary Status 🗸                                                                                                                    | Awaiting Rooming                                       |