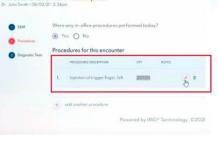

#### Description

The pagination component takes half of the middle section in the UI.

#### Impact

- Not enough horizontal space for the appointment list
- Waste space in the UI layout

**Criticality** Should be fixed soon

Process Encounter - Incomplete