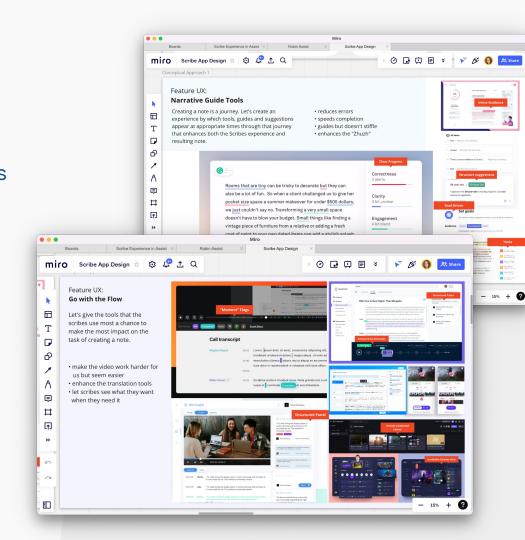

## Paper Prototypes

Rapid paper prototyping was done on key flows to gain stakeholder alignment and better visualize the Robin Assist roadmap.

## Low & High-fidelity Wireframing

Pages

✓ Assist

Training

NVT sep

Developed wireframes to articulate functionality to engineering partners to determine scope and feasibility. Initial prototype testing performed with users to validate patterns and UX decisions before bringing into the design phase.

## **Design Discovery**

Conducted a landscape audit of desktop documentation tools and media tools. This allowed us to identify best practices as it pertained to planning the Robin Assist feature set. We were inspired by easy video viewing tools as well as documentation tools with robust templates and suggestions like Grammarly.

## Defining an Approach

The app needed to reflect the new brand and color palette, and feel like a companion to the Robin App. High level design systems were developed along with key UI patterns.