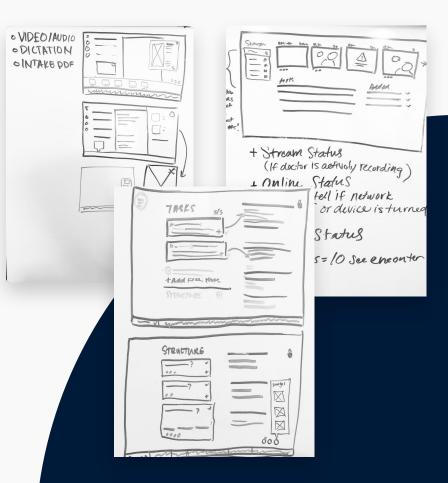

## Paper Prototypes

Rapid paper prototyping was done on key flows to gain stakeholder alignment and better visualize the Robin Assist roadmap.