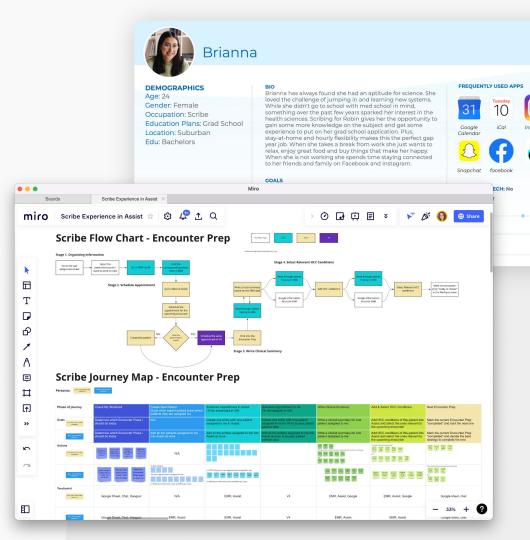

#### User Research

Conducted quantitative and qualitative research with medical scribes through a series of surveys and 1:1 interviews. The work resulted in a user journey map and initial key flows to consider as we started to think through the experience design.